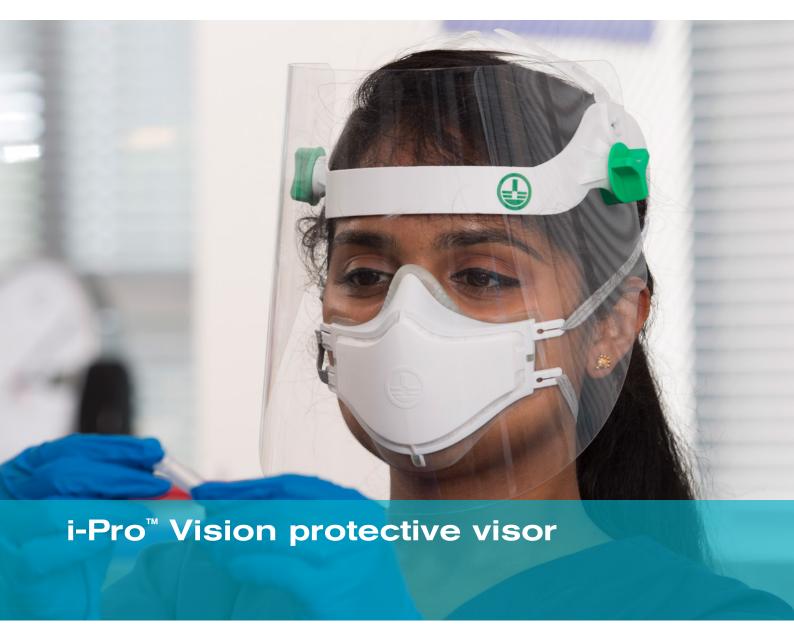

## i-Pro™ Vision protective visor

The i-Pro™ Vision protective visor has fully re-useable headwear providing an over-head cradle with three point adjustment and multiple comfort features, designed for use in the clinical setting. The anti-fog visor provides optimum visibility, with a full range of movement and is easily replaced providing a more environmentally friendly solution to protective wear.

Premium quality and environmentally friendly, the i-Pro™ Vision protective visor is the best choice when it comes to ensuring safety and protection for healthcare workers in the clinical environment.

| Code    | Description                     | Box Oty. |
|---------|---------------------------------|----------|
| 2019333 | i-Pro™ Vision headset and visor | 1        |
| 2019334 | i-Pro™ Vision replacement visor | 20       |