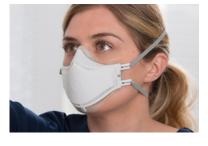

## **Accessories**

| Code    | Description                       | Box Oty. |
|---------|-----------------------------------|----------|
| 2019111 | i-Pro™ medical mask, medium/large | 20       |
| 2019222 | i-Pro™ medical mask, small/medium | 20       |