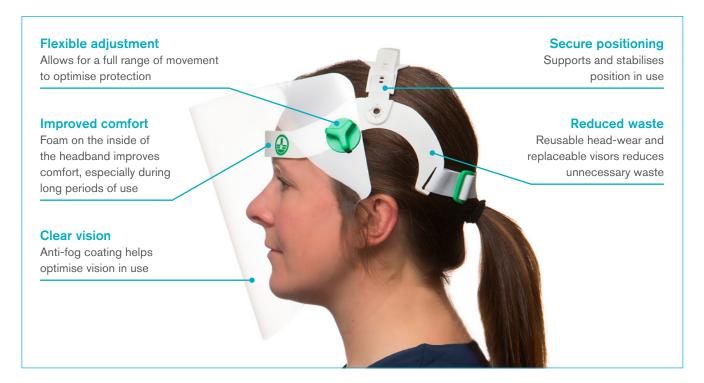

## i-Pro™ Vision protective visor

The i-Pro™ Vision protective visor has fully re-useable headwear providing an over-head cradle with three point adjustment and multiple comfort features, designed for use in the clinical setting. The anti-fog visor provides optimum visibility, with a full range of movement and is easily replaced providing a more environmentally friendly solution to protective wear.

Premium quality and environmentally friendly, the i-Pro™ Vision protective visor is the best choice when it comes to ensuring safety and protection for healthcare workers in the clinical environment.

| Code    | Description                     | Box Oty. |
|---------|---------------------------------|----------|
| 2019333 | i-Pro™ Vision headset and visor | 1        |
| 2019334 | i-Pro™ Vision replacement visor | 20       |