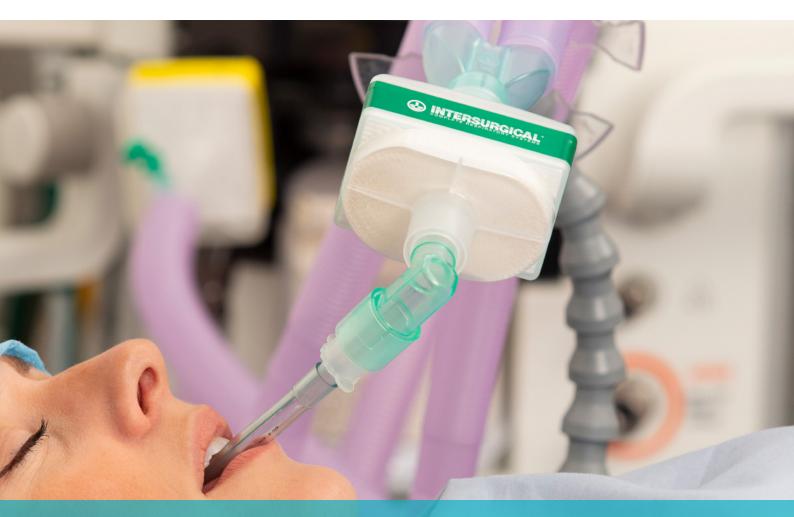

# Inter-Therm™ Pro HMEF

The Inter-Therm Pro HMEF is a high efficiency HEPA filter combined with a unique corrugated paper HME which maximises the surface area to help provide a high level of protection combined with excellent humidification.

The Inter-Therm Pro HMEF pleated mechanical filter provides bacterial and viral efficiency of ≥ 99.9999%, reducing the risk of cross contamination, combined with optimal humidification of gases during mechanical ventilation.

## **Tethered luer cap**

For safe monitoring of respiratory gases