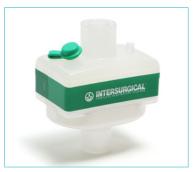

## Pleated mechanical filter

Provides high efficiency HEPA filtration

### Colour coding

Enhances identification, ensuring that the correct filter/HME is used for the correct clinical application

## Corrugated paper HME

Provides optimal humidification of respiratory gases

| Code                      | 1791902                   |
|---------------------------|---------------------------|
| Box Qty.                  | 50                        |
| Moisture loss             | 8 mg/L H <sub>2</sub> O/L |
| Calculate moisture return | 30.6 mg H₂O/L             |
| Filtration efficiency     | 99.9999%                  |
| Resistance at 30 L/min    | 1.3 cm H₂O                |
| Resistance at 60 L/min    | 2.5 cm H₂O                |
| Compressible volume       | 125 ml                    |
| Weight                    | 49 g                      |
| Connectors                | 22M/15F-22F/15M           |
| Minimum tidal volume      | ≥ 300 ml                  |